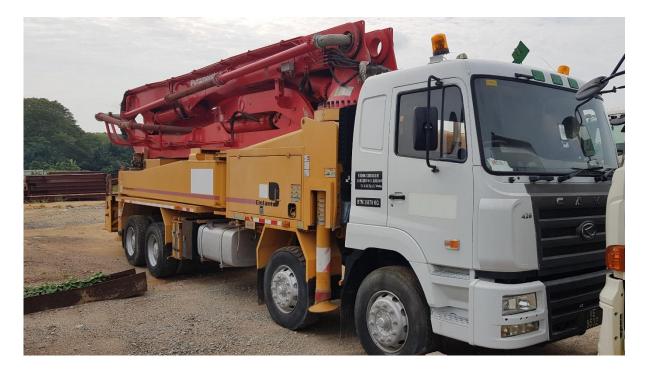

### 46.5m Mounted Concrete Pump 1 Unit RM 1,200,000

\*For Further Queries, Please Contact Mr. Lau Er Huat (019-7752237)