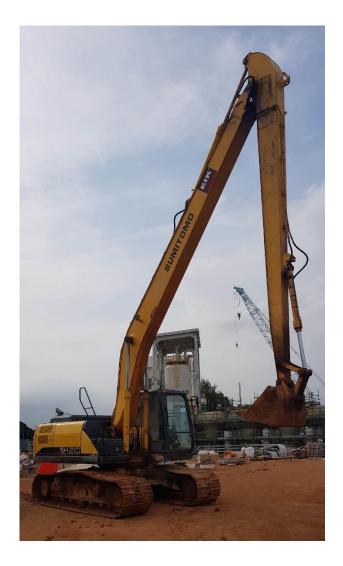

## Sumitomo SH210-6 Hydraulic Excavator (Long Arm) 2 Unit RM 320,000 (Each)

Sumitomo SH210-6 Hydraulic Excavator (Short Arm) 2 Unit RM 300,000 (Each)