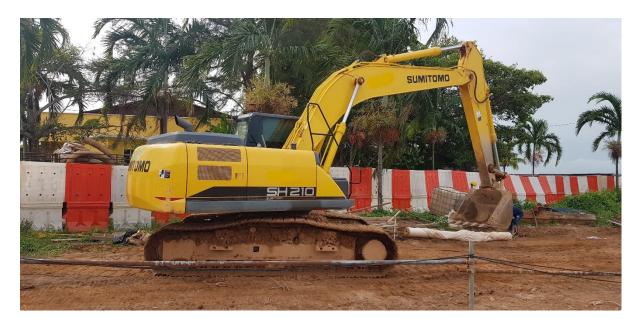

## Sumitomo SH210-6 Hydraulic Excavator (Long Arm) 2 Unit RM 320,000 (Each)

Sumitomo SH210-6 Hydraulic Excavator (Short Arm) 2 Unit RM 300,000 (Each)