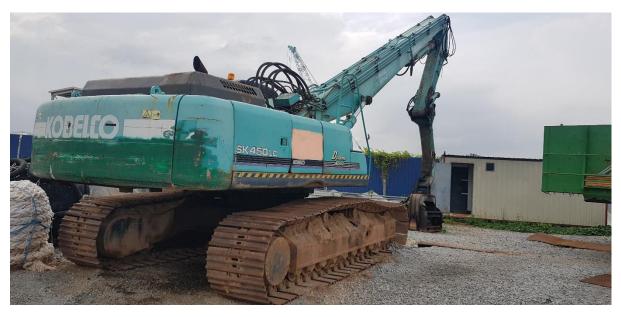

#### KOBELCO SK450LC-6 Hydraulic Excavator Vibro

1 Unit RM 350,000

Kobelco SK450-6 Excavator (Long arm)

1 Unit RM 210,000