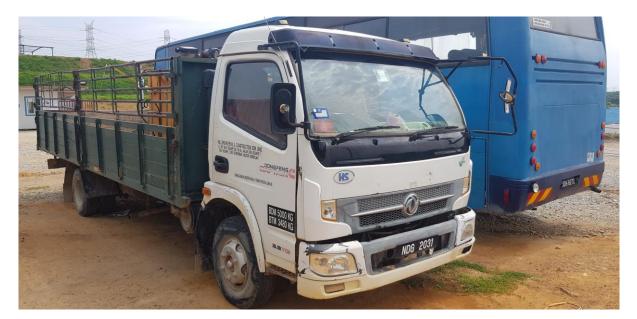

Modular Trailer 15 Axle Lines 2 Separate Units (Can Attached Together Became 1 Unit) RM 1,500,000

Dump Truck-Hino FM2PN1D 4 UNITS RM 250,000 (EACH)

Done Feng Truck (3 TON) 1 UNIT RM 35,000

Hino PM with 4 Axles Low Loader Trailer 1 UNIT RM 400,000