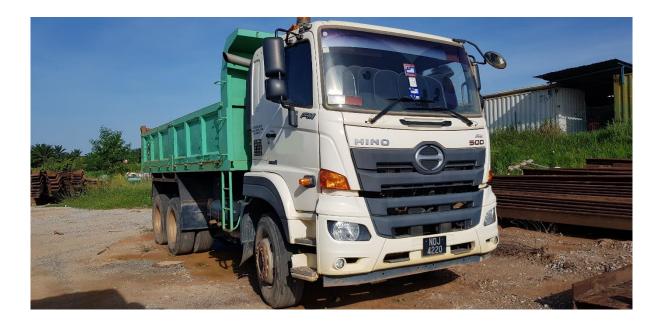

Modular Trailer 15 Axle Lines 2 Separate Units (Can Attached Together Became 1 Unit) RM 1,500,000

Dump Truck-Hino FM2PN1D 4 UNITS RM 250,000 (EACH)

Done Feng Truck (3 TON) 1 UNIT RM 35,000

Hino PM with 4 Axles Low Loader Trailer 1 UNIT RM 400,000