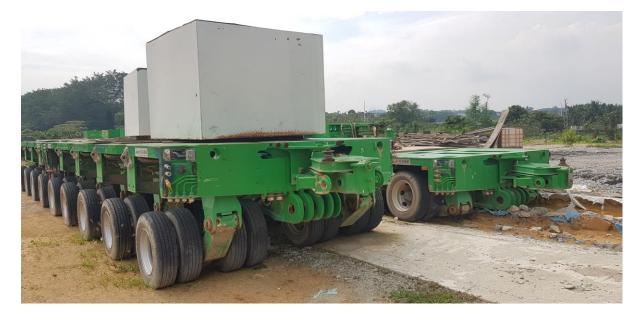

Modular Trailer 15 Axle Lines 2 Separate Units (Can Attached Together Became 1 Unit) RM 1,500,000

Dump Truck-Hino FM2PN1D 4 UNITS RM 250,000 (EACH)

Done Feng Truck (3 TON) 1 UNIT RM 35,000

Hino PM with 4 Axles Low Loader Trailer 1 UNIT RM 400,000