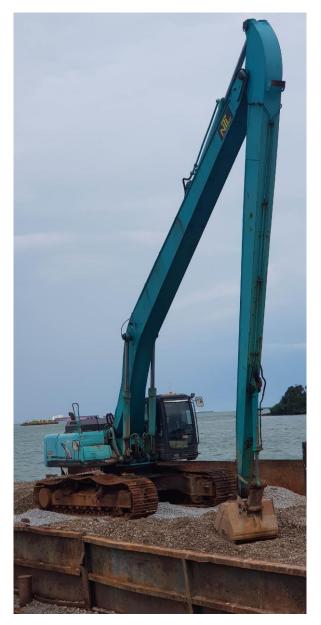

#### KOBELCO SK450LC-6 Hydraulic Excavator Vibro

1 Unit RM 350,000

Kobelco SK450-6 Excavator (Long arm)

1 Unit RM 210,000

# Kobelco SK480LC-8 Excavator Long Arm (Together With Vibro) 1 Unit RM 320,000