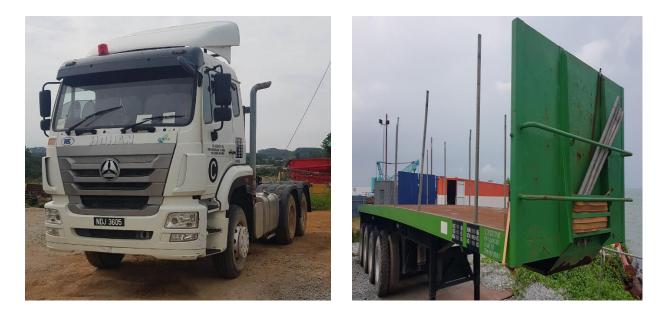

Modular Trailer 15 Axle Lines 2 Separate Units (Can Attached Together Became 1 Unit) RM 1,500,000



Dump Truck-Hino FM2PN1D 4 UNITS RM 250,000 (EACH)



Done Feng Truck (3 TON) 1 UNIT RM 35,000



Hino PM with 4 Axles Low Loader Trailer 1 UNIT RM 400,000



### Hohan PM With 40Foot Semi Trailer Open Platform 1 UNIT RM 250,000



#### KOBELCO SK450LC-6 Hydraulic Excavator Vibro

1 Unit RM 350,000



Kobelco SK450-6 Excavator (Long arm)

1 Unit RM 210,000



# Kobelco SK480LC-8 Excavator Long Arm (Together With Vibro) 1 Unit RM 320,000



## Sumitomo SH210-6 Hydraulic Excavator (Long Arm) 2 Unit RM 320,000 (Each)



Sumitomo SH210-6 Hydraulic Excavator (Short Arm) 2 Unit RM 300,000 (Each)



#### Bus (JDH 8272-Nissan CB12NP)

1 Unit RM 27,000



### 46.5m Mounted Concrete Pump 1 Unit RM 1,200,000

\*For Further Queries, Please Contact Mr. Lau Er Huat (019-7752237)