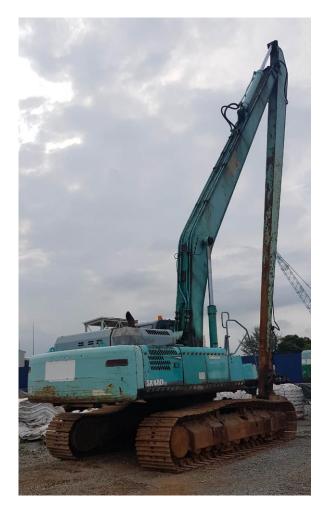

#### KOBELCO SK450LC-6 Hydraulic Excavator Vibro

1 Unit RM 350,000

Kobelco SK450-6 Excavator (Long arm)

1 Unit RM 210,000

# Kobelco SK480LC-8 Excavator Long Arm (Together With Vibro) 1 Unit RM 320,000