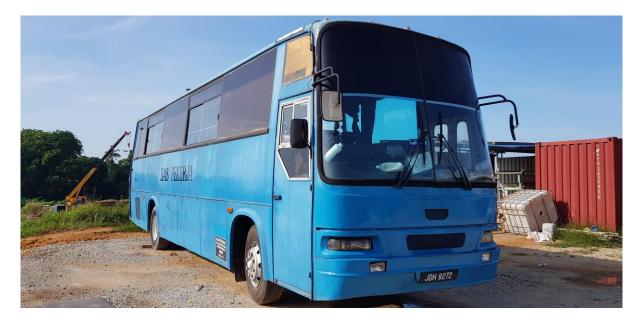

Modular Trailer 15 Axle Lines 2 Separate Units (Can Attached Together Became 1 Unit) RM 1,500,000



Dump Truck-Hino FM2PN1D 4 UNITS RM 250,000 (EACH)



Done Feng Truck (3 TON) 1 UNIT RM 35,000



Hino PM with 4 Axles Low Loader Trailer 1 UNIT RM 400,000



### Hohan PM With 40Foot Semi Trailer Open Platform 1 UNIT RM 250,000



#### KOBELCO SK450LC-6 Hydraulic Excavator Vibro

1 Unit RM 350,000



Kobelco SK450-6 Excavator (Long arm)

1 Unit RM 210,000



# Kobelco SK480LC-8 Excavator Long Arm (Together With Vibro) 1 Unit RM 320,000



## Sumitomo SH210-6 Hydraulic Excavator (Long Arm) 2 Unit RM 320,000 (Each)



Sumitomo SH210-6 Hydraulic Excavator (Short Arm) 2 Unit RM 300,000 (Each)



#### Bus (JDH 8272-Nissan CB12NP)

1 Unit RM 27,000



### 46.5m Mounted Concrete Pump 1 Unit RM 1,200,000

\*For Further Queries, Please Contact Mr. Lau Er Huat (019-7752237)