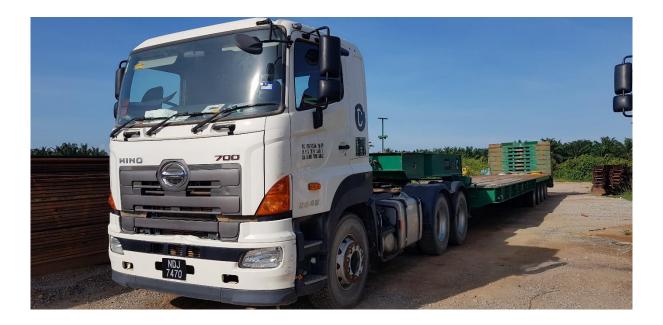

Modular Trailer 15 Axle Lines 2 Separate Units (Can Attached Together Became 1 Unit) RM 1,500,000

Dump Truck-Hino FM2PN1D 4 UNITS RM 250,000 (EACH)

Done Feng Truck (3 TON) 1 UNIT RM 35,000

Hino PM with 4 Axles Low Loader Trailer 1 UNIT RM 400,000